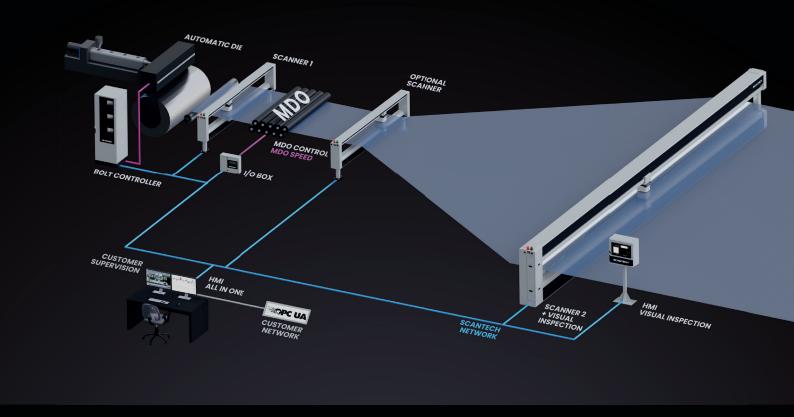

### **CONTROL**

**AUTO MAPPING** 

APC - Auto Profile Control

**TDO STRETCH PROFILE** 

**MELT FLOW MODEL** 

**CASCAD CONTROL** 

**BOLT CONTROLLER** 

**INDUSTRY** 4.0

Bolt representation and automatic die control

### **BIAX SCANNERS**

Powerhouse performance

FROM 500 mm TO 15000 mm