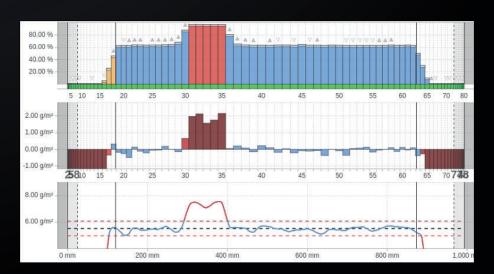

### **BIAX FILM FEATURES**

True Thickness

Porosity

TDO Stretch Pro<u>file</u>

Edge Profile

Defect Detection

Filler:  $CaCo_3 \mid TiO_2 \mid BaSo_4$ 

PC UA

**INDUSTRY** 4.0

Bolt representation and automatic die control