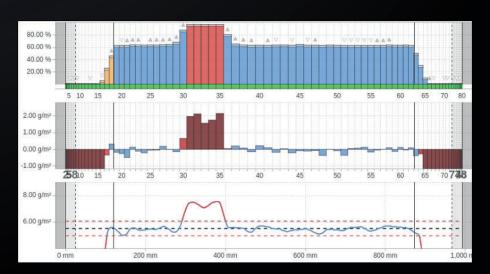

### **BLOWN FILM MEASUREMENTS**

**Thickness** 

**Barrier Layer** 

Filler: CaCo<sub>3</sub> | TiO<sub>2</sub> | BaSo<sub>4</sub>

EXPC UA INDUSTRY 4.0

Interactive graphical representation of a polar profile