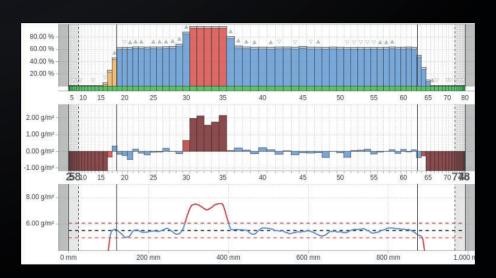

### **BIAX FILM FEATURES**

True Thickness

Porosity

TDO Stretch Pro<u>file</u>

Edge Profile

Defect Detection

Filler:  $CaCo_3 \mid TiO_2 \mid BaSo_4$ 

PC UA

**INDUSTRY** 4.0

Bolt representation and automatic die control