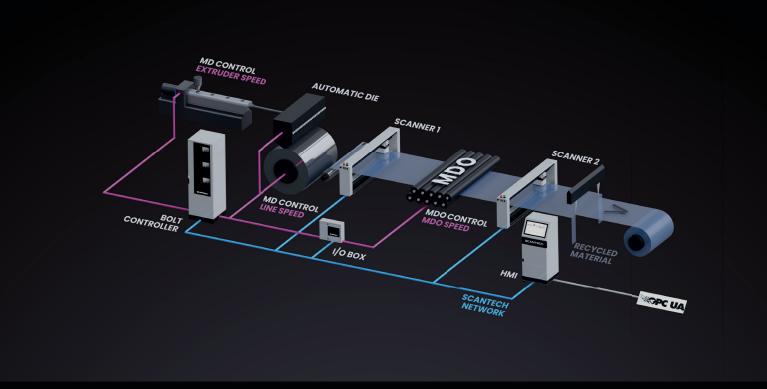

## **MDO FILM**

### **CONTROL**

**AUTO MAPPING** 

APC - Auto Profile Control

**MELT FLOW MODEL** 

**BOLT CONTROLLER** 

### **MDO FILM MEASUREMENTS**

**Thickness** 

Barrier Layer

Density

Defect Detection

**Porosity** 

Filler
CaCo<sub>3</sub> | TiO<sub>2</sub> | BaSo<sub>4</sub>

PC UA

**INDUSTRY** 4.0

Bolt representation and automatic die control

www.scantech.com