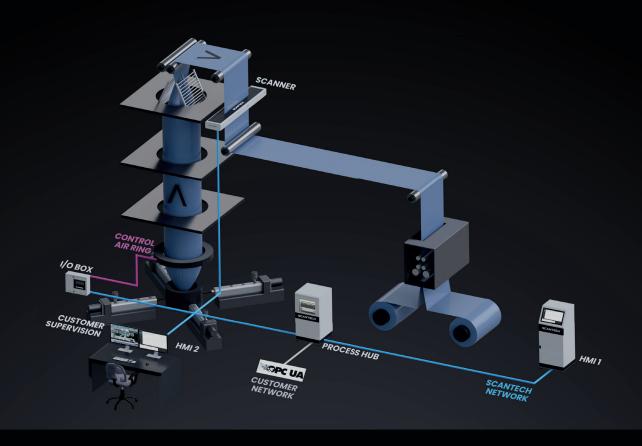

### **EXTRUSION INDUSTRY**

**BIAX FILM** 

**MDO FILM** 

**CAST FILM** 





## **BIAX FILM**



### **CONTROL**



**AUTO MAPPING** 

APC - Auto Profile Control



**TDO STRETCH PROFILE** 



**MELT FLOW MODEL** 



**CASCAD CONTROL** 



**BOLT CONTROLLER** 



### **BIAX SCANNERS**

Powerhouse performance



FROM 500 mm TO 15000 mm

### **BIAX FILM FEATURES**



True Thickness



Porosity



TDO Stretch Pro<u>file</u>



Edge Profile



Defect Detection



Filler:  $CaCo_3 \mid TiO_2 \mid BaSo_4$ 



PC UA

**INDUSTRY** 4.0

Bolt representation and automatic die control





### **BLOWN FILM**

#### **FASTER AND MORE ACCURATE**



### **CONTROL**



**ACCURATE** 



FAST

1 profile every 30 seconds



**AUTO MAPPING** 

APC - Auto Profile Control

#### **INDIVIDUAL WINDER REPORTS**



**INDIVIDUAL REPORTS** 



INDIVIDUAL POLAR COLOR MAPS

## **LH3 | HH3**

Extremely compact design



#### **AVAILABLE WIDTHS:**

LH3 FROM 500 mm TO 3500 mm | HH3 FROM 3500 mm TO 7000 mm

### **BLOWN FILM MEASUREMENTS**



**Thickness** 



**Barrier Layer** 



Filler: CaCo<sub>3</sub> | TiO<sub>2</sub> | BaSo<sub>4</sub>



EXPC UA INDUSTRY 4.0

Interactive graphical representation of a polar profile





# CAST FILM



### **CONTROL**



**AUTO MAPPING** 

APC - Auto Profile Control



**MELT FLOW MODEL** 



MACHINE DIRECTION CONTROL



**BOLT CONTROLLER** 

## ULO3 | HF3 | SHF3VI

A combination of measurement solutions



**AVAI