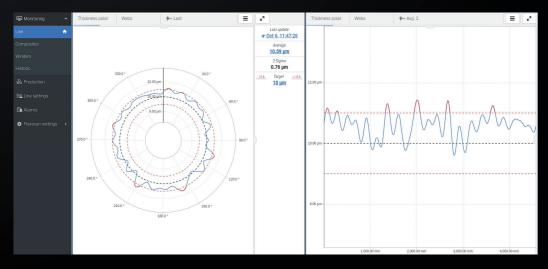

### **BLOWN FILM MEASUREMENTS**

**Thickness** 

**Barrier Layer** 

Filler: CaCo<sub>3</sub> | TiO<sub>2</sub> | BaSo<sub>4</sub>

EXPC UA INDUSTRY 4.0

Interactive graphical representation of a polar profile