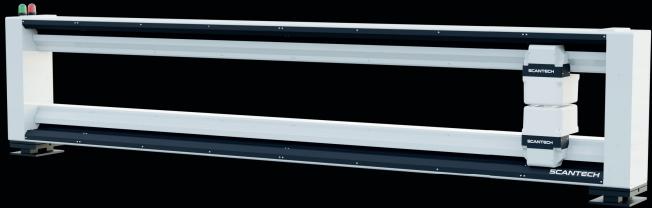

Layer** 



Density



Defect Detection



Filler: CaCo, | TiO, | BaSo,



PC UA

**INDUSTRY** 4.0

Bolt representation and automatic die control





### **FOAM**



### **LINE CONTROLS**



**AUTO MAPPING** 

APC - Auto Profile Control



**EXTRUSION CONTROL** 



**CONTROL** 



**BOLT CONTROLLER** 

## CF3\_LHF3





**AVAILABLE WIDTHS:** 

**CF3** UP TO 2000 mm | **HF3** FROM 3500 mm TO 10000 mm

#### **FOAM FEATURES**



**Thickness** 



**Basis Weight** 



Density



**Defect Detection** 



PC UA

**INDUSTRY** 4.0

Representation of 3 measurements: thickness, basis weight and density





## **MDO FILM**



### **CONTROL**



**AUTO MAPPING** 

APC - Auto Profile Control



**MELT FLOW MODEL** 



**BOLT CONTROLLER** 



### **ULO3**

### A combination of measurement solutions



**AVAILABLE WIDTHS: FROM 500 mm TO 4000 mm** 

### **MDO FILM MEASUREMENTS**



**Thickness** 



Barrier Layer



Density



Defect Detection



**Porosity** 



Filler
CaCo<sub>3</sub> | TiO<sub>2</sub> | BaSo<sub>4</sub>



PC UA

**INDUSTRY** 4.0

Bolt representation and automatic die control



www.scantech.com



## EXTRUSION COATING



#### **CONTROL**



**AUTO MAPPING** 

APC - Auto Profile Control



**SAME SPOT** 



**BOLT CONTROLLER** 



### **ULO3**

### A combination of measurement solutions



**AVAILABLE WIDTHS: FROM 500 mm TO 4000 mm** 

### **EXTRUSION COATING FEATURES**



**Coating Thickness** 



**Defect Detection** 



**Differential Deduction** 



PC UA

**INDUSTRY** 4.0

Bolt representation and automatic die control





#### A WORLDWIDE GROUP





FRANCE - HE