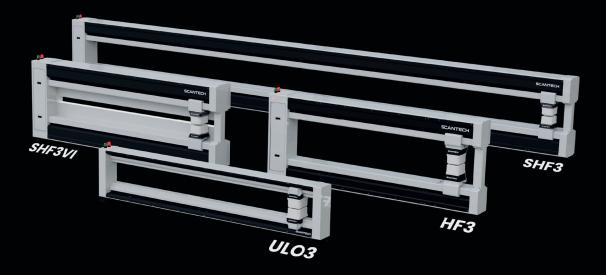

## ULO3 | HF3 | SHF3VI

A combination of measurement solutions

**AVAILABLE WIDTHS:** 

ULO3 UP TO 3500 mm | HF3 FROM 3500 mm TO 10000 mm | SHF3+VI FROM 10000 mm TO 13000 mm