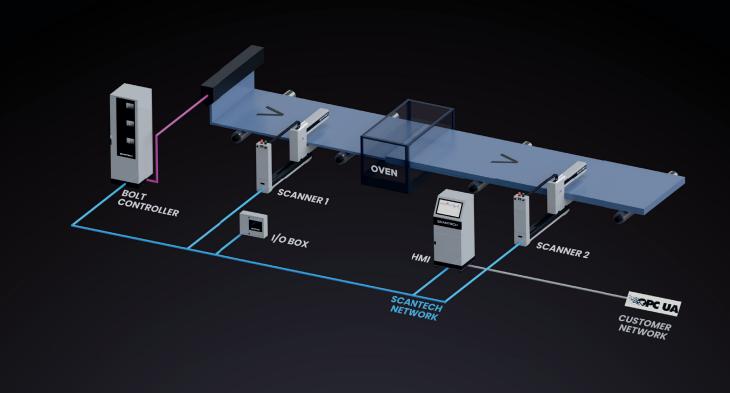

### **CONTROL**

**AUTO MAPPING** 

APC - Auto Profile Control

**TDO STRETCH PROFILE** 

**MELT FLOW MODEL** 

**CASCAD CONTROL** 

**BOLT CONTROLLER** 

**INDUSTRY** 4.0

Bolt representation and automatic die control