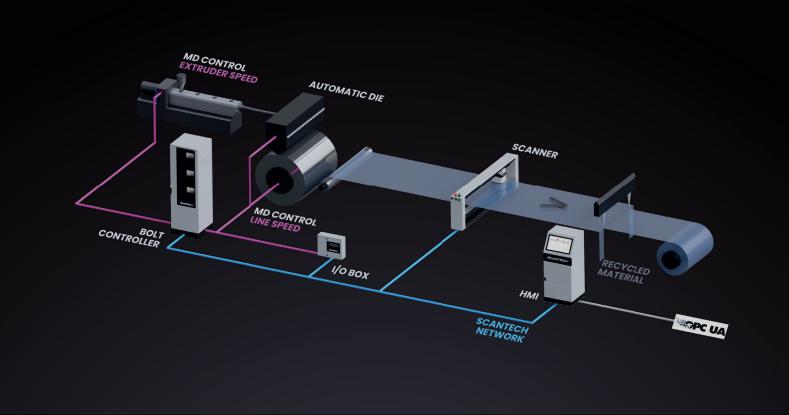

**INDUSTRY** 4.0

Bolt representation and automatic die control

### **CONTROL**

**AUTO MAPPING** 

APC - Auto Profile Control

**MELT FLOW MODEL** 

MACHINE DIRECTION CONTROL

**BOLT CONTROLLER** 

## ULO3 | HF3 | SHF3VI

A combination of measurement solutions

**AVAILABLE WIDTHS:** 

ULO3 UP TO 3500 mm | HF3 FROM 3500 mm TO 10000 mm | SHF3+VI FROM 10000 mm TO 13000 mm

#### **CAST FILMS FEATURES**

**Thickness** 

**Barrier Layer** 

Density

Defect Detection

Filler: CaCo, | TiO, | BaSo,

PC UA

**INDUSTRY** 4.0

Bolt representation and automatic die control