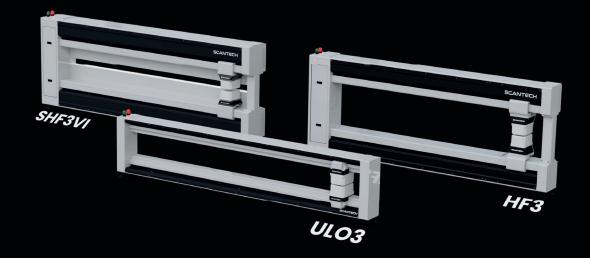

## ULO3 | HF3 | SHF3VI

A combination of measurement solutions

**AVAILABLE WIDTHS:** 

ULO3 UP TO 3500 mm | HF3 FROM 3500 mm TO 10000 mm | SHF3+VI FROM 10000 mm TO 13000 mm