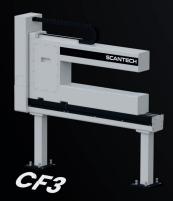

## CF3\_LHF3

**AVAILABLE WIDTHS:** 

**CF3** UP TO 2000 mm | **HF3** FROM 3500 mm TO 10000 mm