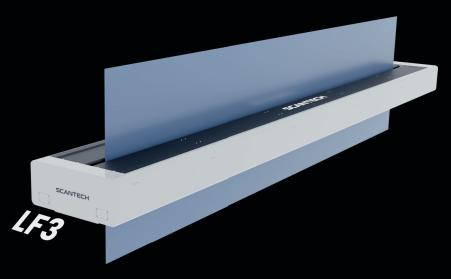

## ULO3 | HF3 | SHF3VI

A combination of measurement solutions

**AVAILABLE WIDTHS:** 

ULO3 UP TO 3500 mm | HF3 FROM 3500 mm TO 10000 mm | SHF3+VI FROM 10000 mm TO 13000 mm

#### **CAST FILMS FEATURES**

**Thickness** 

**Barrier Layer** 

Density

Defect Detection

Filler: CaCo, | TiO, | BaSo,

PC UA

**INDUSTRY** 4.0