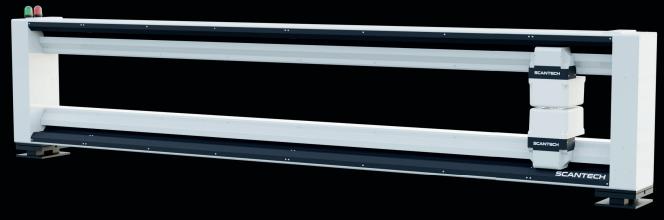

### **BIAX SCANNERS**

Powerhouse performance

FROM 500 mm TO 15000 mm

## **LH3 | HH3**

Extremely compact design

#### **AVAILABLE WIDTHS:**

LH3 FROM 500 mm TO 3500 mm | HH3 FROM 3500 mm TO 7000 mm