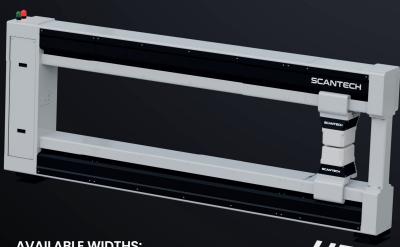

### **BIAX SCANNERS**

Powerhouse performance

FROM 500 mm TO 15000 mm

## **LH3 | HH3**

Extremely compact design

#### **AVAILABLE WIDTHS:**

LH3 FROM 500 mm TO 3500 mm | HH3 FROM 3500 mm TO 7000 mm