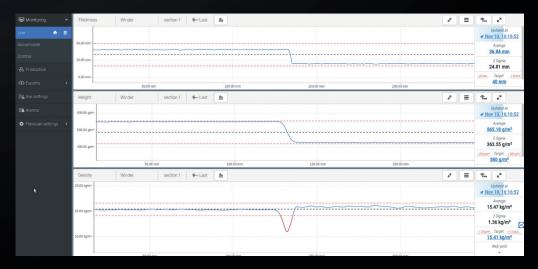

#### **INDIVIDUAL WINDER REPORTS**

**INDIVIDUAL REPORTS** 

INDIVIDUAL POLAR COLOR MAPS

### **BLOWN FILM MEASUREMENTS**

**Thickness** 

**Barrier Layer** 

Filler: CaCo<sub>3</sub> | TiO<sub>2</sub> | BaSo<sub>4</sub>

EXPC UA INDUSTRY 4.0

Interactive graphical representation of a polar profile