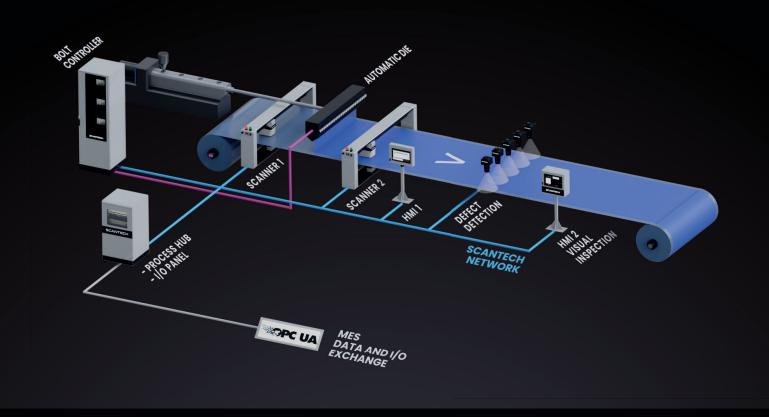

**INDUSTRY** 4.0

Bolt representation and automatic die control

Bolt representation and automatic die control

**INDUSTRY** 4.0

Bolt representation and automatic die control

www.scantech.com

### **EXTRUSION COATING FEATURES**

**Coating Thickness** 

**Defect Detection** 

**Differential Deduction** 

PC UA

**INDUSTRY** 4.0

Bolt representation and automatic die control